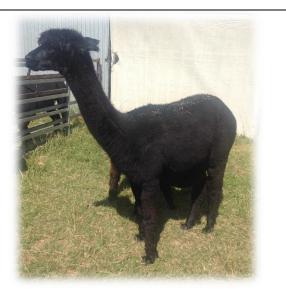

#### Green Gully Cleopatra

IAR 205913 DOB 14.11.2014 Solid Black

Mating: Hilldale Park Guinness LMD 26.12.16

This lovely blue black female is sweet natured and a very good mother.

2016 fleece stats: 26m, 4.4SD, 87.4%CF