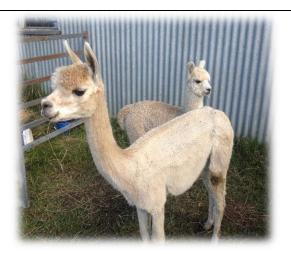

\$1500 inc gst

Poets Corner Xanthe

IAR 169801 DOB 07.01.2010 Solid Med Fawn

Mating: Millduck Lincoln LMD TBC

Xanthe has retained very fine fleece stats. We are reluctantly parting with her, but we are retaining her pictured female cria in our herd.