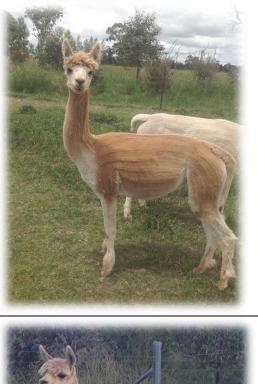

\$1500 inc gst

Poets Corner Xanthe

IAR 169801 DOB 07.01.2010 Solid Med Fawn

Mating: Millduck Lincoln LMD TBC

Xanthe has retained very fine fleece stats. We are reluctantly parting with her, but we are retaining her pictured female cria in our herd.