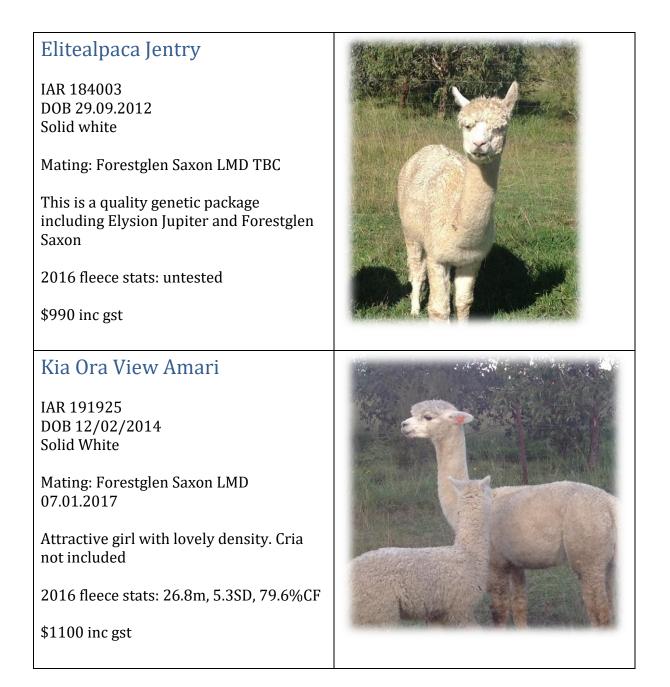

\$1500 inc gst

Poets Corner Xanthe

IAR 169801 DOB 07.01.2010 Solid Med Fawn

Mating: Millduck Lincoln LMD TBC

Xanthe has retained very fine fleece stats. We are reluctantly parting with her, but we are retaining her pictured female cria in our herd.